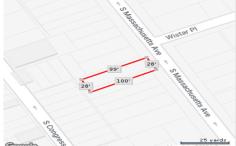

# **COMMENTS**

Vacant land located in the Casino reinvestment development. Lot size is a approximately 28x100. Please call CRDA for development questions 609-347-0500....