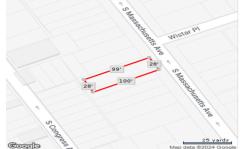

## **COMMENTS**

Vacant land located in the Casino reinvestment development. Lot size is a approximately 28x100. Please call CRDA for development questions 609-347-0500....