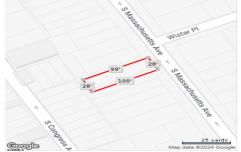

# **COMMENTS**

Vacant land located in the Casino reinvestment development. Lot size is a approximately 28x100. Please call CRDA for development questions 609-347-0500....

## COMMENTS

Vacant land located in the Casino reinvestment development. Lot size is a approximately 28x100. Please call CRDA for development questions 609-347-0500....