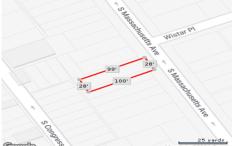

# **COMMENTS**

Vacant land located in the Casino reinvestment development. Lot size is a approximately 28x100. Please call CRDA for development questions 609-347-0500....

## COMMENTS

Vacant land located in the Casino reinvestment development. Lot size is a approximately 28x100. Please call CRDA for development questions 609-347-0500....