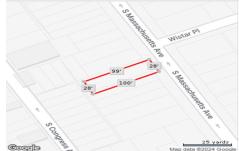

### **COMMENTS**

Vacant land located in the Casino reinvestment development. Lot size is a approximately 28x100. Please call CRDA for development questions 609-347-0500....