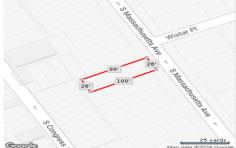

# **COMMENTS**

Vacant land located in the Casino reinvestment development. Lot size is a approximately 28x100. Please call CRDA for development questions 609-347-0500....