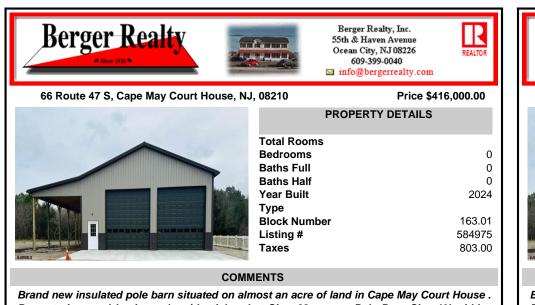

Brand new insulated pole barn situated on almost an acre of land in Cape May Court House. Property is zoned business / residential . • Lot Size .92 acres • Pole Barn Size 40' width • Pole Barn Size 50' length • Pole barn Size 16' height The original approval was given to build the accessory structure before the principal structure with the agreement that the...