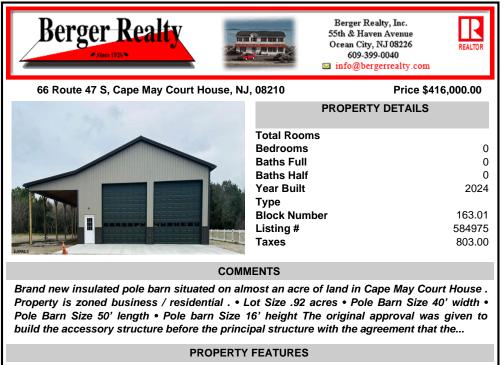

Brand new insulated pole barn situated on almost an acre of land in Cape May Court House. Property is zoned business / residential . • Lot Size .92 acres • Pole Barn Size 40' width • Pole Barn Size 50' length • Pole barn Size 16' height The original approval was given to build the accessory structure before the principal structure with the agreement that the...