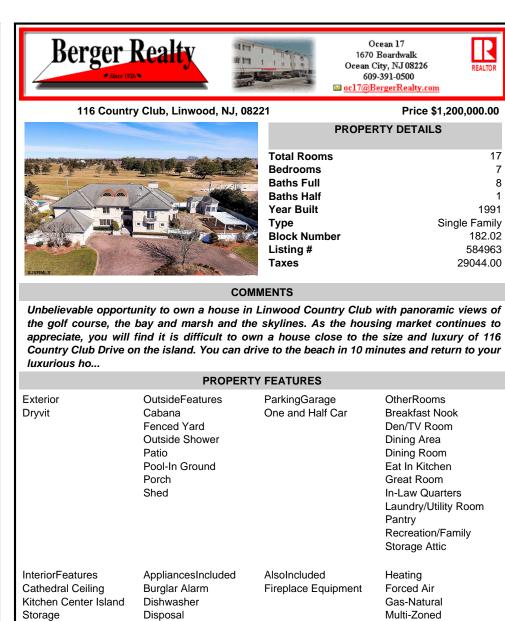

## COMMENTS

Unbelievable opportunity to own a house in Linwood Country Club with panoramic views of the golf course, the bay and marsh and the skylines. As the housing market continues to appreciate, you will find it is difficult to own a house close to the size and luxury of 116 Country Club Drive on the island. You can drive to the beach in 10 minutes and return to your luxurious ho...