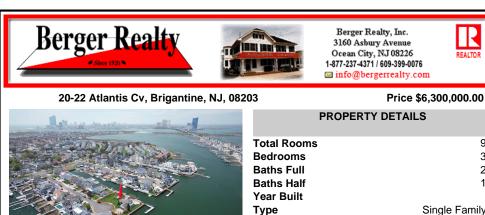

## COMMENTS

**Block Number** 

Listing #

Taxes

A remarkable once-in-a-lifetime opportunity awaits at this picturesque 18,000 sq ft double culde-sac bayfront lot on the white sandy beach island of Brigantine Beach! This exceptional corner lot with 180 degrees of waterfront is located just 11 minutes by boat from the Atlantic Ocean and minutes from nightlife, casinos & exceptional fine dining. Located on one of the mos...