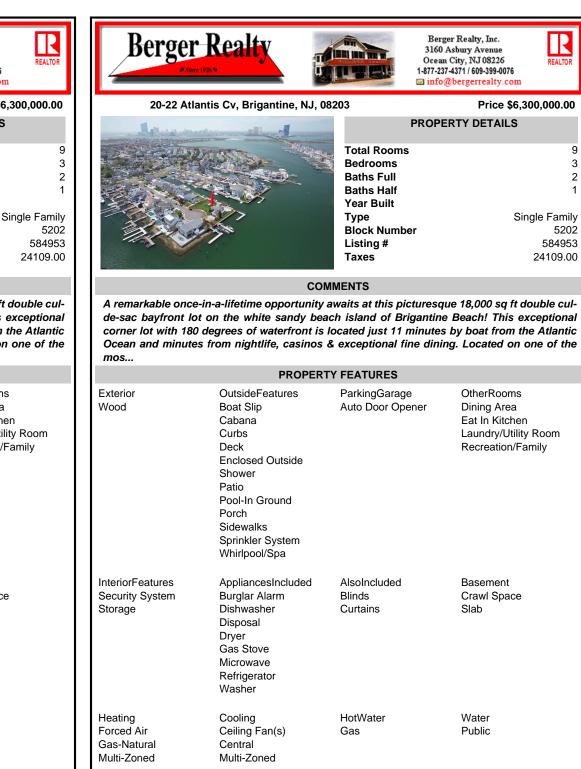

## COMMENTS

**Block Number** 

Listing #

Taxes

A remarkable once-in-a-lifetime opportunity awaits at this picturesque 18,000 sq ft double culde-sac bayfront lot on the white sandy beach island of Brigantine Beach! This exceptional corner lot with 180 degrees of waterfront is located just 11 minutes by boat from the Atlantic Ocean and minutes from nightlife, casinos & exceptional fine dining. Located on one of the mos...