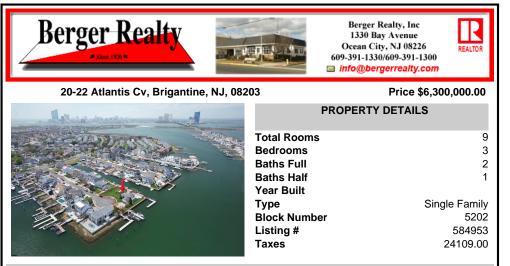

## COMMENTS

A remarkable once-in-a-lifetime opportunity awaits at this picturesque 18,000 sq ft double culde-sac bayfront lot on the white sandy beach island of Brigantine Beach! This exceptional corner lot with 180 degrees of waterfront is located just 11 minutes by boat from the Atlantic Ocean and minutes from nightlife, casinos & exceptional fine dining. Located on one of the mos...