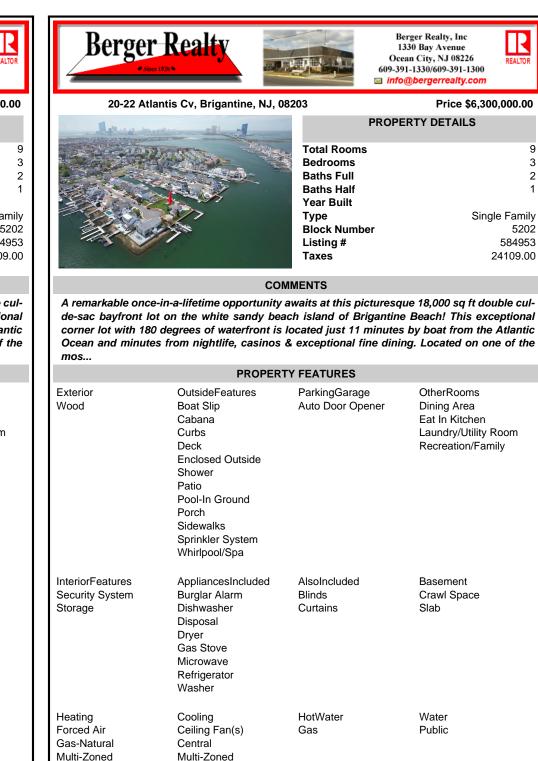

## COMMENTS

A remarkable once-in-a-lifetime opportunity awaits at this picturesque 18,000 sq ft double culde-sac bayfront lot on the white sandy beach island of Brigantine Beach! This exceptional corner lot with 180 degrees of waterfront is located just 11 minutes by boat from the Atlantic Ocean and minutes from nightlife, casinos & exceptional fine dining. Located on one of the mos...