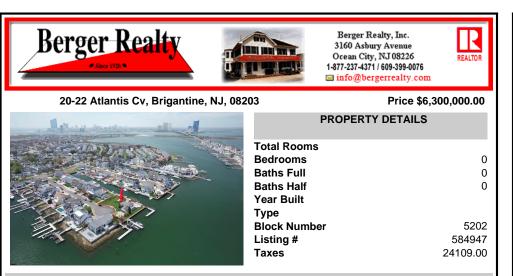

## COMMENTS

A remarkable once-in-a-lifetime opportunity awaits at this picturesque 18,000 sq ft double culde-sac bayfront lot on the white sandy beach island of Brigantine Beach! This exceptional corner lot with 180 degrees of waterfront is located just 11 minutes by boat from the Atlantic Ocean and minutes from nightlife, casinos & exceptional fine dining. Located on one of the mos...

### COMMENTS

A remarkable once-in-a-lifetime opportunity awaits at this picturesque 18,000 sq ft double culde-sac bayfront lot on the white sandy beach island of Brigantine Beach! This exceptional corner lot with 180 degrees of waterfront is located just 11 minutes by boat from the Atlantic Ocean and minutes from nightlife, casinos & exceptional fine dining. Located on one of the mos...