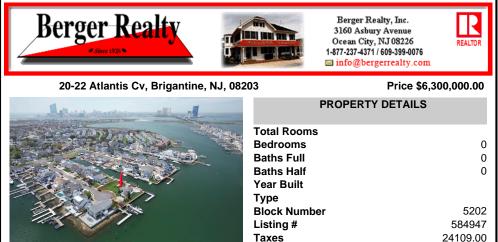

## COMMENTS

A remarkable once-in-a-lifetime opportunity awaits at this picturesque 18,000 sq ft double culde-sac bayfront lot on the white sandy beach island of Brigantine Beach! This exceptional corner lot with 180 degrees of waterfront is located just 11 minutes by boat from the Atlantic Ocean and minutes from nightlife, casinos & exceptional fine dining. Located on one of the mos...

### COMMENTS

A remarkable once-in-a-lifetime opportunity awaits at this picturesque 18,000 sq ft double culde-sac bayfront lot on the white sandy beach island of Brigantine Beach! This exceptional corner lot with 180 degrees of waterfront is located just 11 minutes by boat from the Atlantic Ocean and minutes from nightlife, casinos & exceptional fine dining. Located on one of the mos...