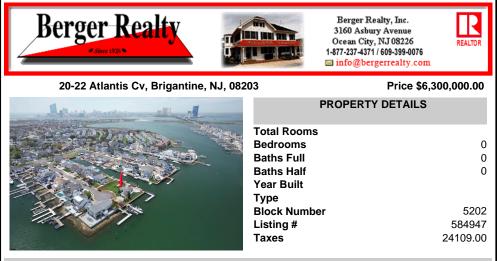

## COMMENTS

A remarkable once-in-a-lifetime opportunity awaits at this picturesque 18,000 sq ft double culde-sac bayfront lot on the white sandy beach island of Brigantine Beach! This exceptional corner lot with 180 degrees of waterfront is located just 11 minutes by boat from the Atlantic Ocean and minutes from nightlife, casinos & exceptional fine dining. Located on one of the mos...