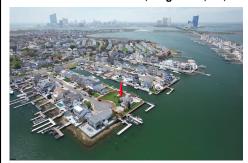

output

Description:

material complex co

584947

24109.00

20-22 Atlantis Cv, Brigantine, NJ, 08203

PROPERTY DETAILS

Price \$6,300,000.00

# **Total Rooms Bedrooms Baths Full Baths Half** Year Built Type **Block Number** 5202

# COMMENTS

Listing #

**Taxes** 

A remarkable once-in-a-lifetime opportunity awaits at this picturesque 18,000 sq ft double culde-sac bayfront lot on the white sandy beach island of Brigantine Beach! This exceptional corner lot with 180 degrees of waterfront is located just 11 minutes by boat from the Atlantic Ocean and minutes from nightlife, casinos & exceptional fine dining. Located on one of the mos...