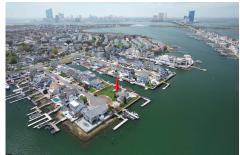

output

Description:

material complex co

584947

24109.00

20-22 Atlantis Cv, Brigantine, NJ, 08203

Price \$6,300,000.00

## COMMENTS

Listing #

**Taxes** 

A remarkable once-in-a-lifetime opportunity awaits at this picturesque 18,000 sq ft double culde-sac bayfront lot on the white sandy beach island of Brigantine Beach! This exceptional corner lot with 180 degrees of waterfront is located just 11 minutes by boat from the Atlantic Ocean and minutes from nightlife, casinos & exceptional fine dining. Located on one of the mos...