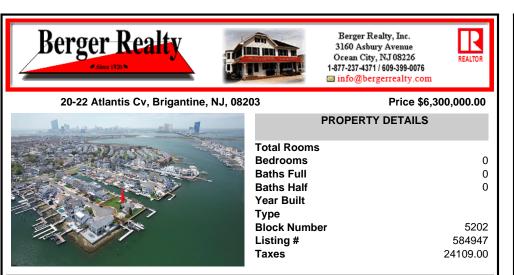

## COMMENTS

A remarkable once-in-a-lifetime opportunity awaits at this picturesque 18,000 sq ft double culde-sac bayfront lot on the white sandy beach island of Brigantine Beach! This exceptional corner lot with 180 degrees of waterfront is located just 11 minutes by boat from the Atlantic Ocean and minutes from nightlife, casinos & exceptional fine dining. Located on one of the mos...