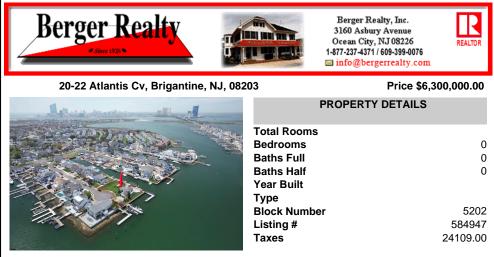

## COMMENTS

A remarkable once-in-a-lifetime opportunity awaits at this picturesque 18,000 sq ft double culde-sac bayfront lot on the white sandy beach island of Brigantine Beach! This exceptional corner lot with 180 degrees of waterfront is located just 11 minutes by boat from the Atlantic Ocean and minutes from nightlife, casinos & exceptional fine dining. Located on one of the mos...