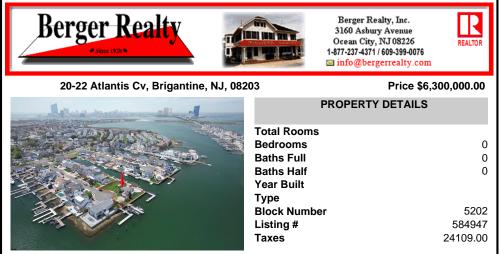

## COMMENTS

A remarkable once-in-a-lifetime opportunity awaits at this picturesque 18,000 sq ft double culde-sac bayfront lot on the white sandy beach island of Brigantine Beach! This exceptional corner lot with 180 degrees of waterfront is located just 11 minutes by boat from the Atlantic Ocean and minutes from nightlife, casinos & exceptional fine dining. Located on one of the mos...