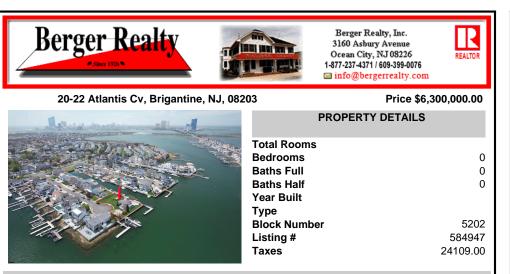

## COMMENTS

A remarkable once-in-a-lifetime opportunity awaits at this picturesque 18,000 sq ft double culde-sac bayfront lot on the white sandy beach island of Brigantine Beach! This exceptional corner lot with 180 degrees of waterfront is located just 11 minutes by boat from the Atlantic Ocean and minutes from nightlife, casinos & exceptional fine dining. Located on one of the mos...