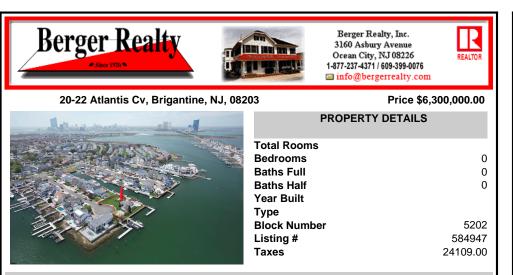

## COMMENTS

A remarkable once-in-a-lifetime opportunity awaits at this picturesque 18,000 sq ft double culde-sac bayfront lot on the white sandy beach island of Brigantine Beach! This exceptional corner lot with 180 degrees of waterfront is located just 11 minutes by boat from the Atlantic Ocean and minutes from nightlife, casinos & exceptional fine dining. Located on one of the mos...