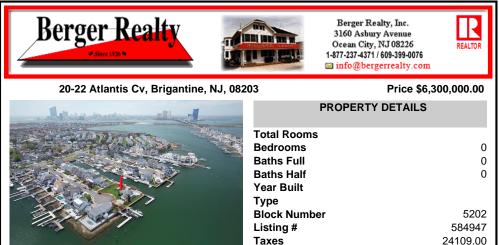

## COMMENTS

A remarkable once-in-a-lifetime opportunity awaits at this picturesque 18,000 sq ft double culde-sac bayfront lot on the white sandy beach island of Brigantine Beach! This exceptional corner lot with 180 degrees of waterfront is located just 11 minutes by boat from the Atlantic Ocean and minutes from nightlife, casinos & exceptional fine dining. Located on one of the mos...