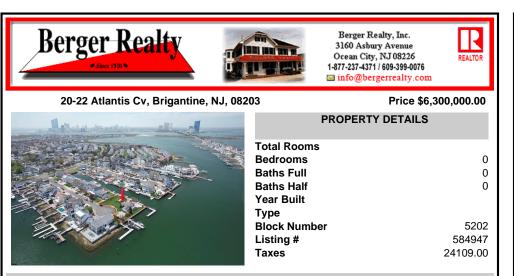

## COMMENTS

A remarkable once-in-a-lifetime opportunity awaits at this picturesque 18,000 sq ft double culde-sac bayfront lot on the white sandy beach island of Brigantine Beach! This exceptional corner lot with 180 degrees of waterfront is located just 11 minutes by boat from the Atlantic Ocean and minutes from nightlife, casinos & exceptional fine dining. Located on one of the mos...