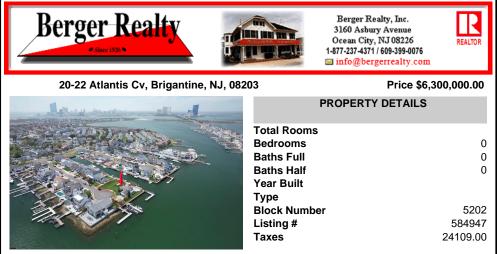

## COMMENTS

A remarkable once-in-a-lifetime opportunity awaits at this picturesque 18,000 sq ft double culde-sac bayfront lot on the white sandy beach island of Brigantine Beach! This exceptional corner lot with 180 degrees of waterfront is located just 11 minutes by boat from the Atlantic Ocean and minutes from nightlife, casinos & exceptional fine dining. Located on one of the mos...