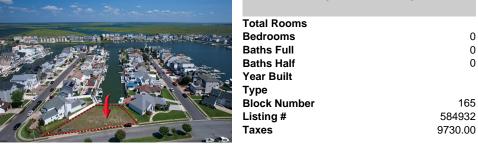

## COMMENTS

Taxes

OVERSIZED WATERFRONT LOT – Prime location at the end of one of Brigantine's finest canals. Build your dream home in one of the most desirable areas on the island. Lot has water access with specs for floating dock to accommodate up to a 25' boat and one jet ski. Located on the south end, with views of the canal and bay. This oversized parcel allows for ample parking an...

# COMMENTS

OVERSIZED WATERFRONT LOT – Prime location at the end of one of Brigantine's finest canals. Build your dream home in one of the most desirable areas on the island. Lot has water access with specs for floating dock to accommodate up to a 25\' boat and one jet ski. Located on the south end, with views of the canal and bay. This oversized parcel allows for ample parking an...