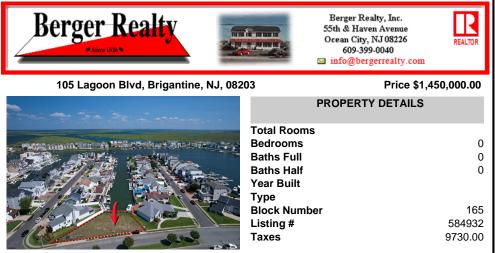

OVERSIZED WATERFRONT LOT – Prime location at the end of one of Brigantine's finest canals. Build your dream home in one of the most desirable areas on the island. Lot has water access with specs for floating dock to accommodate up to a 25\' boat and one jet ski. Located on the south end, with views of the canal and bay. This oversized parcel allows for

## COMMENTS

OVERSIZED WATERFRONT LOT – Prime location at the end of one of Brigantine's finest canals. Build your dream home in one of the most desirable areas on the island. Lot has water access with specs for floating dock to accommodate up to a 25\' boat and one jet ski. Located on the south end, with views of the canal and bay. This oversized parcel allows for ample parking an...