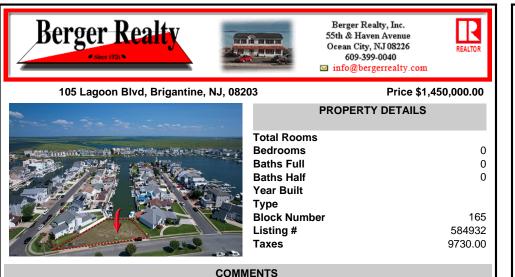

OVERSIZED WATERFRONT LOT – Prime location at the end of one of Brigantine's finest canals. Build your dream home in one of the most desirable areas on the island. Lot has water access with specs for floating dock to accommodate up to a 25\' boat and one jet ski. Located on the south end, with views of the canal and bay. This oversized parcel allows for

## COMMENTS

OVERSIZED WATERFRONT LOT – Prime location at the end of one of Brigantine's finest canals. Build your dream home in one of the most desirable areas on the island. Lot has water access with specs for floating dock to accommodate up to a 25\' boat and one jet ski. Located on the south end, with views of the canal and bay. This oversized parcel allows for ample parking an...