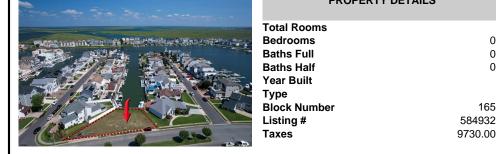

## COMMENTS

Taxes

OVERSIZED WATERFRONT LOT - Prime location at the end of one of Brigantine's finest canals. Build your dream home in one of the most desirable areas on the island. Lot has water access with specs for floating dock to accommodate up to a 25\' boat and one jet ski. Located on the south end, with views of the canal and bay. This oversized parcel allows for ample parking an ...

## COMMENTS

OVERSIZED WATERFRONT LOT - Prime location at the end of one of Brigantine's finest canals. Build your dream home in one of the most desirable areas on the island. Lot has water access with specs for floating dock to accommodate up to a 25\' boat and one jet ski. Located on the south end, with views of the canal and bay. This oversized parcel allows for ample parking an...