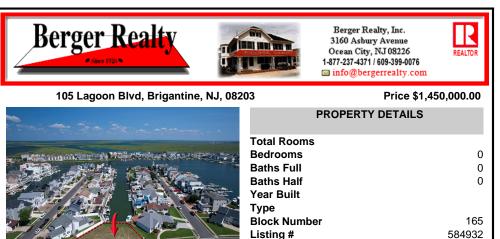

## COMMENTS

Taxes

OVERSIZED WATERFRONT LOT - Prime location at the end of one of Brigantine's finest canals. Build your dream home in one of the most desirable areas on the island. Lot has water access with specs for floating dock to accommodate up to a 25\' boat and one jet ski. Located on the south end, with views of the canal and bay. This oversized parcel allows for ample parking an ...

## COMMENTS

OVERSIZED WATERFRONT LOT - Prime location at the end of one of Brigantine's finest canals. Build your dream home in one of the most desirable areas on the island. Lot has water access with specs for floating dock to accommodate up to a 25\' boat and one jet ski. Located on the south end, with views of the canal and bay. This oversized parcel allows for ample parking an...