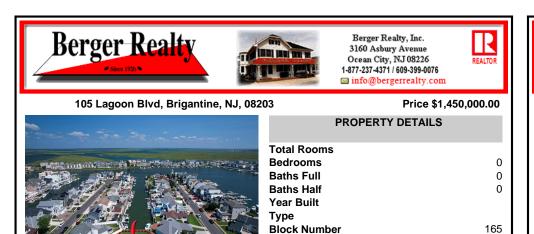

Listing #

Taxes

# water access with specs for floating dock to accommodate up to a 25\' boat and one jet ski. Located on the south end, with views of the canal and bay. This oversized parcel allows for

COMMENTS

OVERSIZED WATERFRONT LOT - Prime location at the end of one of Brigantine's finest

canals. Build your dream home in one of the most desirable areas on the island. Lot has

# PROPERTY FEATURES

Scan to see Property page.

584932

9730.00

Ask for Chris Warren Berger Realty Inc 3160 Asbury Avenue, Ocean City Call: 609-432-7694 Email to: caw@bergerrealty.com

ample parking an ...

### COMMENTS

OVERSIZED WATERFRONT LOT – Prime location at the end of one of Brigantine's finest canals. Build your dream home in one of the most desirable areas on the island. Lot has water access with specs for floating dock to accommodate up to a 25\' boat and one jet ski. Located on the south end, with views of the canal and bay. This oversized parcel allows for ample parking an...