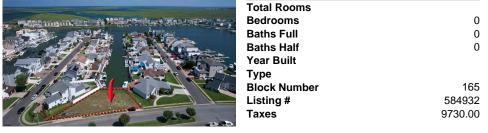

Listing #

Taxes

# water access with specs for floating dock to accommodate up to a 25\' boat and one jet ski. Located on the south end, with views of the canal and bay. This oversized parcel allows for

COMMENTS

OVERSIZED WATERFRONT LOT - Prime location at the end of one of Brigantine's finest

canals. Build your dream home in one of the most desirable areas on the island. Lot has

### COMMENTS

OVERSIZED WATERFRONT LOT – Prime location at the end of one of Brigantine's finest canals. Build your dream home in one of the most desirable areas on the island. Lot has water access with specs for floating dock to accommodate up to a 25\' boat and one jet ski. Located on the south end, with views of the canal and bay. This oversized parcel allows for ample parking an...