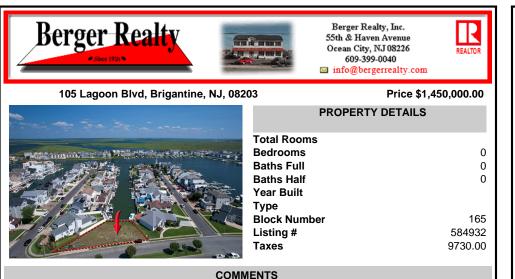

OVERSIZED WATERFRONT LOT – Prime location at the end of one of Brigantine's finest canals. Build your dream home in one of the most desirable areas on the island. Lot has water access with specs for floating dock to accommodate up to a 25' boat and one jet ski. Located on the south end, with views of the canal and bay. This oversized parcel allows for ample parking an...

## PROPERTY FEATURES CONTACT

Scan to see Property page.

Ask for Cynthia Henes Berger Realty Inc 109 E 55th St., Ocean City Call: 609-705-5188 Email to: cah@bergerrealty.com

OVERSIZED WATERFRONT LOT – Prime location at the end of one of Brigantine's finest canals. Build your dream home in one of the most desirable areas on the island. Lot has water access with specs for floating dock to accommodate up to a 25\' boat and one jet ski. Located on the south end, with views of the canal and bay. This oversized parcel allows for ample parking an...