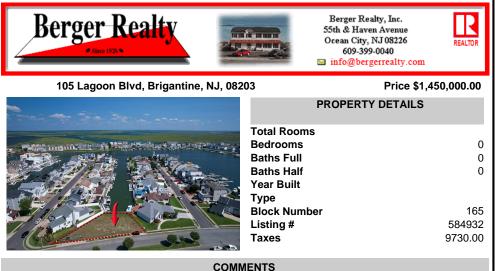

OVERSIZED WATERFRONT LOT – Prime location at the end of one of Brigantine's finest canals. Build your dream home in one of the most desirable areas on the island. Lot has water access with specs for floating dock to accommodate up to a 25' boat and one jet ski. Located on the south end, with views of the canal and bay. This oversized parcel allows for ample parking an...

## PROPERTY FEATURES CONTACT

Scan to see Property page.

Ask for Cynthia Henes Berger Realty Inc 109 E 55th St., Ocean City Call: 609-705-5188 Email to: cah@bergerrealty.com

OVERSIZED WATERFRONT LOT – Prime location at the end of one of Brigantine's finest canals. Build your dream home in one of the most desirable areas on the island. Lot has water access with specs for floating dock to accommodate up to a 25\' boat and one jet ski. Located on the south end, with views of the canal and bay. This oversized parcel allows for ample parking an...