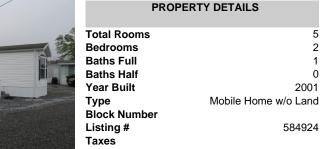

430 Shore Road Lot 21, Marmora, NJ, 082

| 223              | Price \$165,000.00   |  |  |  |
|------------------|----------------------|--|--|--|
| PROPERTY DETAILS |                      |  |  |  |
| Total Rooms      | 5                    |  |  |  |
| Bedrooms         | 2                    |  |  |  |
| Baths Full       | 1                    |  |  |  |
| Baths Half       | 0                    |  |  |  |
| Year Built       | 2001                 |  |  |  |
| Туре             | Mobile Home w/o Land |  |  |  |
| Block Number     |                      |  |  |  |
| Listing #        | 584924               |  |  |  |
| Taxes            |                      |  |  |  |

584924