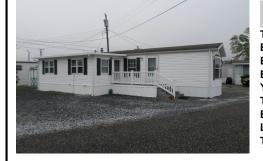

430 Shore Road Lot 21, Marmora, NJ, 082

| 223              | Price \$165,000.00   |  |  |  |
|------------------|----------------------|--|--|--|
| PROPERTY DETAILS |                      |  |  |  |
| Total Rooms      | 5                    |  |  |  |
| Bedrooms         | 2                    |  |  |  |
| Baths Full       | 1                    |  |  |  |
| Baths Half       | 0                    |  |  |  |
| Year Built       | 2001                 |  |  |  |
| Туре             | Mobile Home w/o Land |  |  |  |
| Block Number     |                      |  |  |  |
| Listing #        | 584924               |  |  |  |
| Taxes            |                      |  |  |  |

## COMMENTS

Welcome to Pine Hill Mobile Court Marmoral's premiere age restricted mobile home community. Nestled off of Route 9 surrounded by serene pines and conveniently located for easy access to Ocean City\'s beaches and the Garden State Parkway. Original mobile home was built in 2001 with a 10 x 20 frame addition built within the past 10 years. The windows were replaced when addit ...

## COMMENTS

Welcome to Pine Hill Mobile Court Marmoral's premiere age restricted mobile home community. Nestled off of Route 9 surrounded by serene pines and conveniently located for easy access to Ocean City/'s beaches and the Garden State Parkway. Original mobile home was built in 2001 with a 10 x 20 frame addition built within the past 10 years. The windows were replaced when addit ...