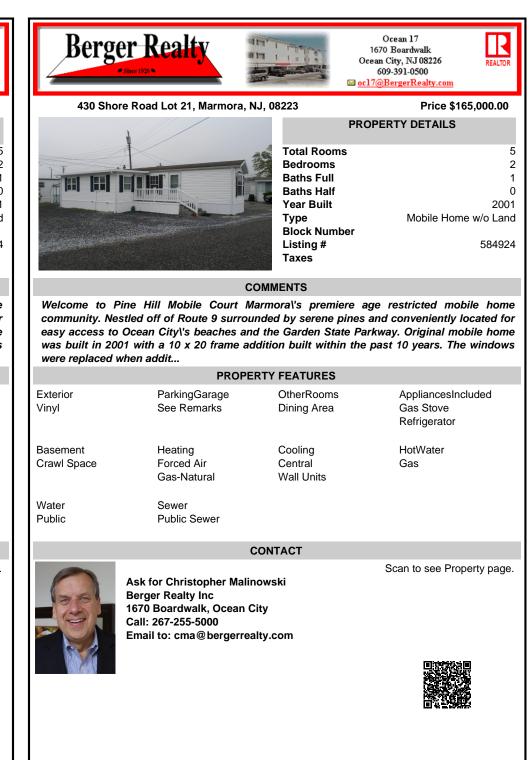

Welcome to Pine Hill Mobile Court Marmoral's premiere age restricted mobile home community. Nestled off of Route 9 surrounded by serene pines and conveniently located for easy access to Ocean Cityl's beaches and the Garden State Parkway. Original mobile home was built in 2001 with a 10 x 20 frame addition built within the past 10 years. The windows were replaced when addit...