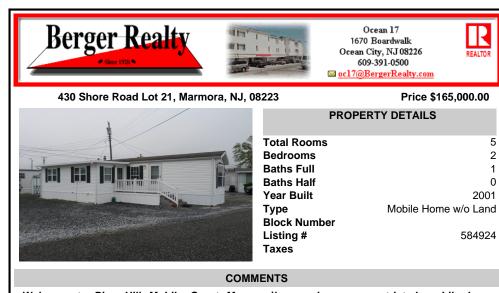

Welcome to Pine Hill Mobile Court Marmoral's premiere age restricted mobile home community. Nestled off of Route 9 surrounded by serene pines and conveniently located for easy access to Ocean Cityl's beaches and the Garden State Parkway. Original mobile home was built in 2001 with a 10 x 20 frame addition built within the past 10 years. The windows were replaced when addit...