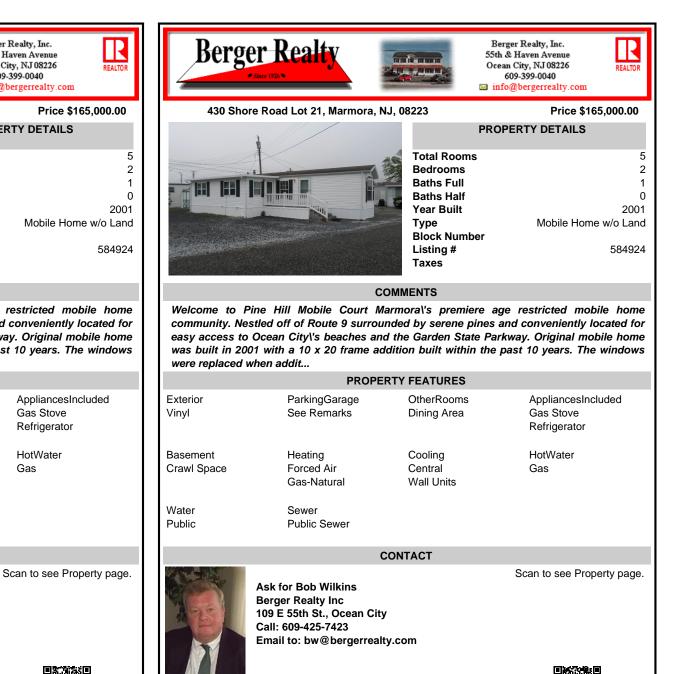

easy access to Ocean Cityl's beaches and the Garden State Parkway. Original mobile home was built in 2001 with a 10 x 20 frame addition built within the past 10 years. The windows were replaced when addit...