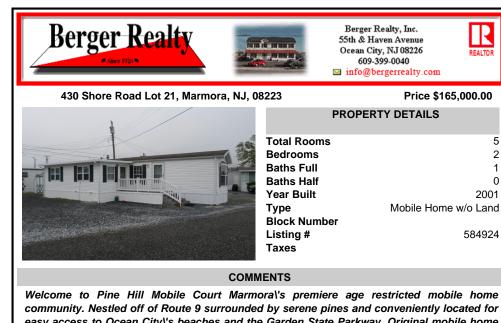

easy access to Ocean Cityl's beaches and the Garden State Parkway. Original mobile home was built in 2001 with a 10 x 20 frame addition built within the past 10 years. The windows were replaced when addit...