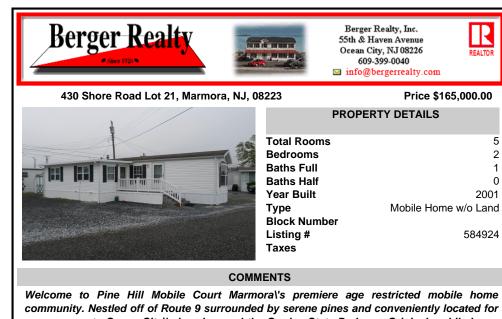

community. Nestled off of Route 9 surrounded by serene pines and conveniently located for easy access to Ocean City\'s beaches and the Garden State Parkway. Original mobile home was built in 2001 with a 10 x 20 frame addition built within the past 10 years. The windows were replaced when addit...