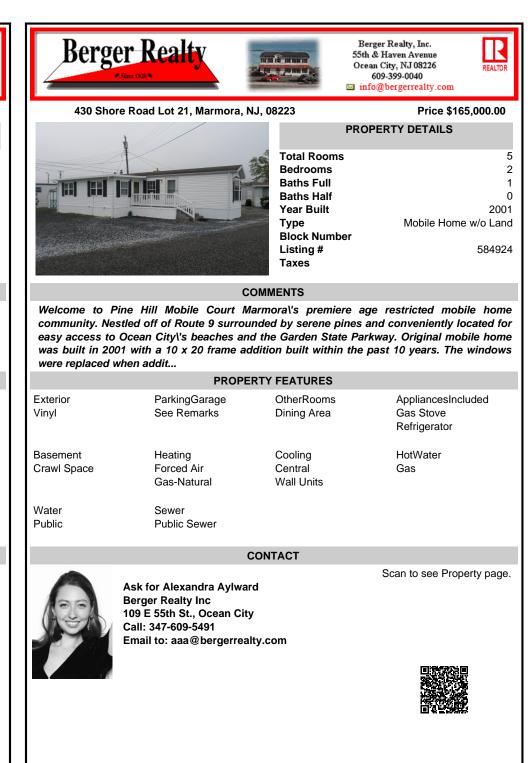

community. Nestled off of Route 9 surrounded by serene pines and conveniently located for easy access to Ocean City\'s beaches and the Garden State Parkway. Original mobile home was built in 2001 with a 10 x 20 frame addition built within the past 10 years. The windows were replaced when addit...

| PROPERTY FEATURES       |                                      |                                  |                                                 |
|-------------------------|--------------------------------------|----------------------------------|-------------------------------------------------|
| Exterior<br>Vinyl       | ParkingGarage<br>See Remarks         | OtherRooms<br>Dining Area        | AppliancesIncluded<br>Gas Stove<br>Refrigerator |
| Basement<br>Crawl Space | Heating<br>Forced Air<br>Gas-Natural | Cooling<br>Central<br>Wall Units | HotWater<br>Gas                                 |
| Water<br>Public         | Sewer<br>Public Sewer                |                                  |                                                 |

CONTACT

Ask for Alexandra Aylward Berger Realty Inc 109 E 55th St., Ocean City Call: 347-609-5491 Email to: aaa@bergerrealty.com

Scan to see Property page.