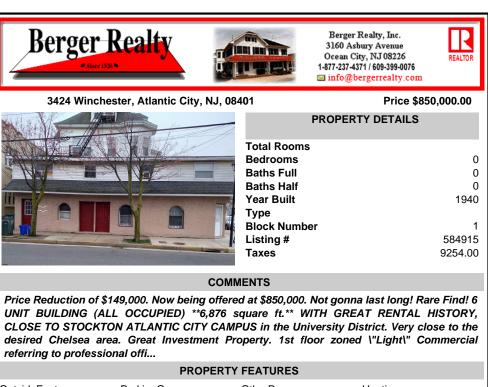

## COMMENTS

Price Reduction of \$149,000. Now being offered at \$850,000. Not gonna last long! Rare Find! 6 UNIT BUILDING (ALL OCCUPIED) \*\*6,876 square ft.\*\* WITH GREAT RENTAL HISTORY, CLOSE TO STOCKTON ATLANTIC CITY CAMPUS in the University District. Very close to the desired Chelsea area. Great Investment Property. 1st floor zoned \"Light\" Commercial referring to professional offi ...