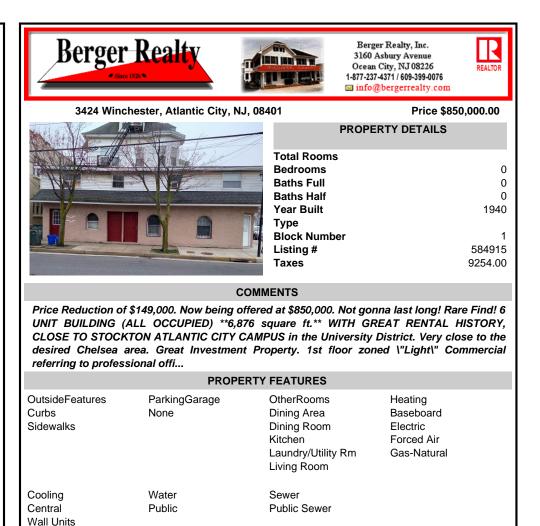

## COMMENTS

Price Reduction of \$149,000. Now being offered at \$850,000. Not gonna last long! Rare Find! 6 UNIT BUILDING (ALL OCCUPIED) \*\*6,876 square ft.\*\* WITH GREAT RENTAL HISTORY. CLOSE TO STOCKTON ATLANTIC CITY CAMPUS in the University District. Very close to the desired Chelsea area. Great Investment Property. 1st floor zoned \"Light\" Commercial referring to professional offi ...

| PROPERTY FEATURES                     |                       |                                                                                          |                                                               |
|---------------------------------------|-----------------------|------------------------------------------------------------------------------------------|---------------------------------------------------------------|
| OutsideFeatures<br>Curbs<br>Sidewalks | ParkingGarage<br>None | OtherRooms<br>Dining Area<br>Dining Room<br>Kitchen<br>Laundry/Utility Rm<br>Living Room | Heating<br>Baseboard<br>Electric<br>Forced Air<br>Gas-Natural |
| Cooling<br>Central<br>Wall Units      | Water<br>Public       | Sewer<br>Public Sewer                                                                    |                                                               |