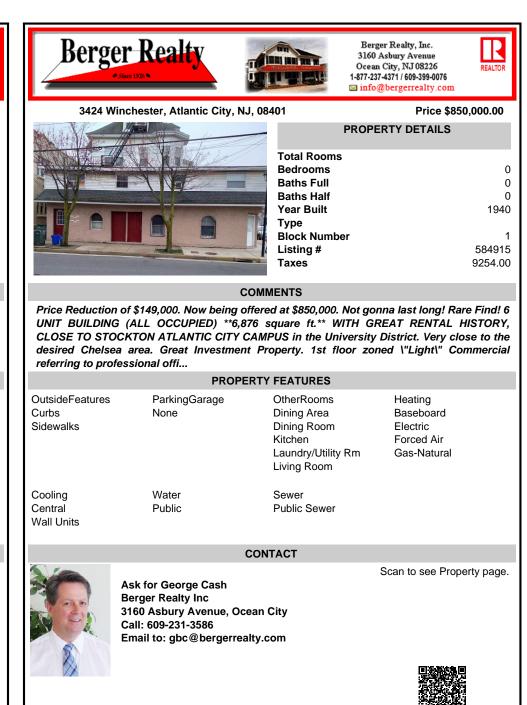

## COMMENTS

Price Reduction of \$149,000. Now being offered at \$850,000. Not gonna last long! Rare Find! 6 UNIT BUILDING (ALL OCCUPIED) \*\*6,876 square ft.\*\* WITH GREAT RENTAL HISTORY. CLOSE TO STOCKTON ATLANTIC CITY CAMPUS in the University District. Very close to the desired Chelsea area. Great Investment Property. 1st floor zoned \"Light\" Commercial referring to professional offi...

| PROPERTY FEATURES                     |                       |                                                                                          |                                                               |
|---------------------------------------|-----------------------|------------------------------------------------------------------------------------------|---------------------------------------------------------------|
| OutsideFeatures<br>Curbs<br>Sidewalks | ParkingGarage<br>None | OtherRooms<br>Dining Area<br>Dining Room<br>Kitchen<br>Laundry/Utility Rm<br>Living Room | Heating<br>Baseboard<br>Electric<br>Forced Air<br>Gas-Natural |
| Cooling<br>Central<br>Wall Units      | Water<br>Public       | Sewer<br>Public Sewer                                                                    |                                                               |

## CONTACT

Scan to see Property page.

REALTOP

Ask for George Cash Berger Realty Inc 3160 Asbury Avenue, Ocean City Call: 609-231-3586 Email to: gbc@bergerrealty.com