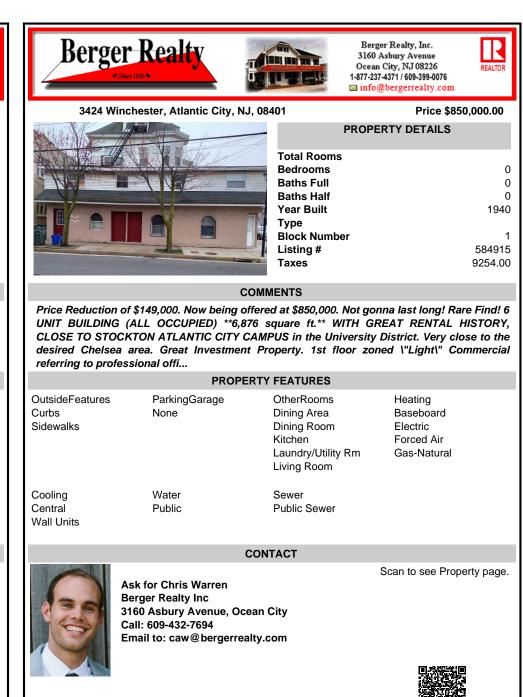

## COMMENTS

Price Reduction of \$149,000. Now being offered at \$850,000. Not gonna last long! Rare Find! 6 UNIT BUILDING (ALL OCCUPIED) \*\*6,876 square ft.\*\* WITH GREAT RENTAL HISTORY. CLOSE TO STOCKTON ATLANTIC CITY CAMPUS in the University District. Very close to the desired Chelsea area. Great Investment Property. 1st floor zoned \"Light\" Commercial referring to professional offi...

CONTACT

| PROPERTY FEATURES                     |                       |                                                                                          |                                                               |
|---------------------------------------|-----------------------|------------------------------------------------------------------------------------------|---------------------------------------------------------------|
| OutsideFeatures<br>Curbs<br>Sidewalks | ParkingGarage<br>None | OtherRooms<br>Dining Area<br>Dining Room<br>Kitchen<br>Laundry/Utility Rm<br>Living Room | Heating<br>Baseboard<br>Electric<br>Forced Air<br>Gas-Natural |
| Cooling<br>Central<br>Wall Units      | Water<br>Public       | Sewer<br>Public Sewer                                                                    |                                                               |

Ask for Chris Warren **Berger Realty Inc** 3160 Asbury Avenue, Ocean City Call: 609-432-7694 Email to: caw@bergerrealty.com

Scan to see Property page.

REALTO

0

0

0