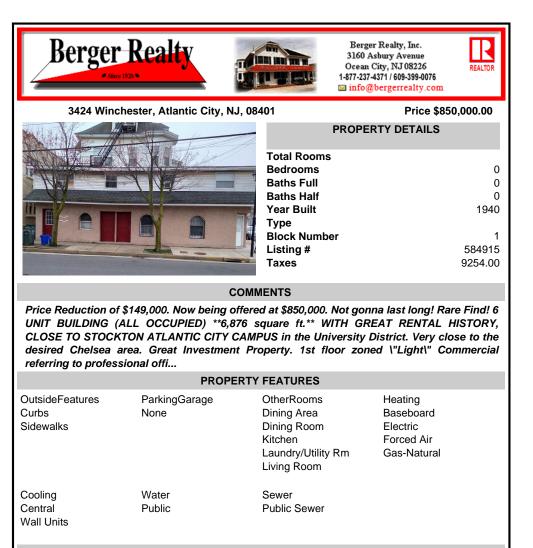

|                                                                                                                  | TROPERTIDETAILS |         |
|------------------------------------------------------------------------------------------------------------------|-----------------|---------|
| NO DED                                                                                                           | Total Rooms     |         |
|                                                                                                                  | Bedrooms        | 0       |
|                                                                                                                  | Baths Full      | 0       |
|                                                                                                                  | Baths Half      | 0       |
|                                                                                                                  | Year Built      | 1940    |
|                                                                                                                  | Туре            |         |
|                                                                                                                  | Block Number    | 1       |
|                                                                                                                  | Listing #       | 584915  |
|                                                                                                                  | Taxes           | 9254.00 |
| and the second |                 |         |

## COMMENTS

Price Reduction of \$149,000. Now being offered at \$850,000. Not gonna last long! Rare Find! 6 UNIT BUILDING (ALL OCCUPIED) \*\*6,876 square ft.\*\* WITH GREAT RENTAL HISTORY, CLOSE TO STOCKTON ATLANTIC CITY CAMPUS in the University District. Very close to the desired Chelsea area. Great Investment Property. 1st floor zoned \"Light\" Commercial referring to professional offi ...

|                                       | PROPERTY FEATURES     |                                                                                          |  |
|---------------------------------------|-----------------------|------------------------------------------------------------------------------------------|--|
| OutsideFeatures<br>Curbs<br>Sidewalks | ParkingGarage<br>None | OtherRooms<br>Dining Area<br>Dining Room<br>Kitchen<br>Laundry/Utility Rm<br>Living Room |  |
| Cooling<br>Central<br>Wall Units      | Water<br>Public       | Sewer<br>Public Sewer                                                                    |  |