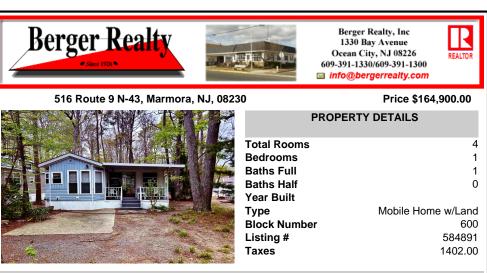

## CONTACT

Scan to see Property page.

|                                                                                                                  | Total Rooms  | 4                  |
|------------------------------------------------------------------------------------------------------------------|--------------|--------------------|
|                                                                                                                  | Bedrooms     | 1                  |
|                                                                                                                  | Baths Full   | 1                  |
|                                                                                                                  | Baths Half   | 0                  |
|                                                                                                                  | Year Built   |                    |
|                                                                                                                  | Туре         | Mobile Home w/Land |
|                                                                                                                  | Block Number | 600                |
| and the second | Listing #    | 584891             |
| A A A A A A A A A A A A A A A A A A A                                                                            | Taxes        | 1402.00            |
|                                                                                                                  |              |                    |