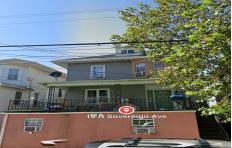

output

Description:

□ info@bergerrealty.com

□ info@bergerrealty.

Price \$595,000.00

18 Sovereign, Atlantic City, NJ, 08234

PROPERTY DETAILS

| Total Rooms  |         |
|--------------|---------|
| Bedrooms     | 0       |
| Baths Full   | 0       |
| Baths Half   | 0       |
| Year Built   | 1940    |
| Туре         |         |
| Block Number | 261     |
| Listing #    | 584883  |
| Taxes        | 8913.00 |

# **COMMENTS**

5 units in AC, 100 % occupancy, close to school, casino, and transportation....

| PROPERTY FEATURES                     |                       |                         |                                    |  |  |
|---------------------------------------|-----------------------|-------------------------|------------------------------------|--|--|
| OutsideFeatures<br>Porch<br>Sidewalks | ParkingGarage<br>None | Basement<br>Crawl Space | Heating<br>Gas-Natural<br>Radiator |  |  |
| HotWater<br>Electric                  | Water<br>Public       | Sewer<br>Public Sewer   |                                    |  |  |