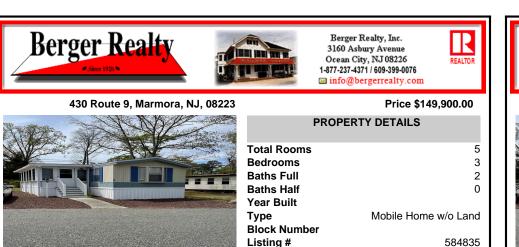

## COMMENTS

Taxes

Here is your chance to live in the 55+ community of Pine Hill. A 3 bedroom and 2 bath mobile is just waiting for you to make it your own. The roof was replaced 2 years ago, newer flooring, and 2 new storm doors in the sunroom are some of the updates. This unit is a 1988 but has been lovingly cared for. Pine Hill is a land lease community, and the monthly fee is \$750 which ...

| PROPERTY FEATURES       |                       |                                                         |                                                       |  |  |
|-------------------------|-----------------------|---------------------------------------------------------|-------------------------------------------------------|--|--|
| OutsideFeatures<br>Shed | ParkingGarage<br>None | OtherRooms<br>Eat In Kitchen<br>Primary BR on 1st floor | AppliancesIncluded<br>Dryer<br>Refrigerator<br>Washer |  |  |
| Heating<br>Gas-Natural  | Cooling<br>Central    | HotWater<br>Electric                                    | Water<br>Private                                      |  |  |
| Sewer                   |                       |                                                         |                                                       |  |  |

Private