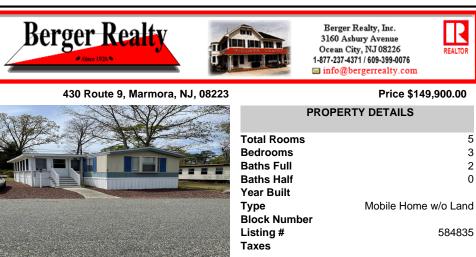

## COMMENTS

Here is your chance to live in the 55+ community of Pine Hill. A 3 bedroom and 2 bath mobile is just waiting for you to make it your own. The roof was replaced 2 years ago, newer flooring, and 2 new storm doors in the sunroom are some of the updates. This unit is a 1988 but has been lovingly cared for. Pine Hill is a land lease community, and the monthly fee is \$750 which ...

| PROPERTY FEATURES       |                       |                                                         |                                                       |  |  |
|-------------------------|-----------------------|---------------------------------------------------------|-------------------------------------------------------|--|--|
| OutsideFeatures<br>Shed | ParkingGarage<br>None | OtherRooms<br>Eat In Kitchen<br>Primary BR on 1st floor | AppliancesIncluded<br>Dryer<br>Refrigerator<br>Washer |  |  |
| Heating<br>Gas-Natural  | Cooling<br>Central    | HotWater<br>Electric                                    | Water<br>Private                                      |  |  |
| Sewer<br>Private        |                       |                                                         |                                                       |  |  |