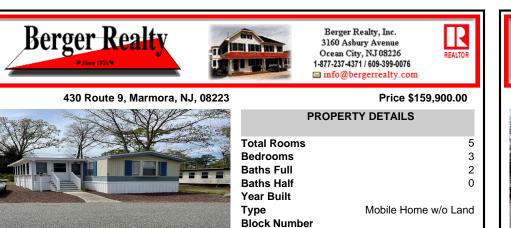

## COMMENTS

Here is your chance to live in the 55+ community of Pine Hill. A 3 bedroom and 2 bath mobile is just waiting for you to make it your own. The roof was replaced 2 years ago, newer flooring, and 2 new storm doors in the sunroom are some of the updates. This unit is a 1988 but has been lovingly cared for. Pine Hill is a land lease community, and the monthly fee is \$750 which ...

| PROPERTY FEATURES       |                       |                                                         |                                                       |  |  |
|-------------------------|-----------------------|---------------------------------------------------------|-------------------------------------------------------|--|--|
| OutsideFeatures<br>Shed | ParkingGarage<br>None | OtherRooms<br>Eat In Kitchen<br>Primary BR on 1st floor | AppliancesIncluded<br>Dryer<br>Refrigerator<br>Washer |  |  |
| Heating<br>Gas-Natural  | Cooling<br>Central    | HotWater<br>Electric                                    | Water<br>Private                                      |  |  |
| Sewer                   |                       |                                                         |                                                       |  |  |

Private