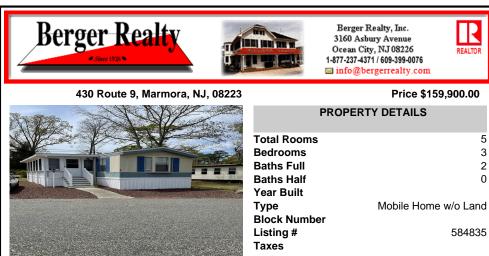

## COMMENTS

Here is your chance to live in the 55+ community of Pine Hill. A 3 bedroom and 2 bath mobile is just waiting for you to make it your own. The roof was replaced 2 years ago, newer flooring, and 2 new storm doors in the sunroom are some of the updates. This unit is a 1988 but has been lovingly cared for. Pine Hill is a land lease community, and the monthly fee is \$750 which ...

| PROPERTY FEATURES       |                       |                                                         |                                                       |  |  |
|-------------------------|-----------------------|---------------------------------------------------------|-------------------------------------------------------|--|--|
| OutsideFeatures<br>Shed | ParkingGarage<br>None | OtherRooms<br>Eat In Kitchen<br>Primary BR on 1st floor | AppliancesIncluded<br>Dryer<br>Refrigerator<br>Washer |  |  |
| Heating<br>Gas-Natural  | Cooling<br>Central    | HotWater<br>Electric                                    | Water<br>Private                                      |  |  |
| Sewer<br>Private        |                       |                                                         |                                                       |  |  |