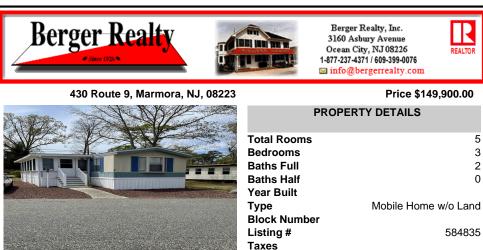

## COMMENTS

Here is your chance to live in the 55+ community of Pine Hill. A 3 bedroom and 2 bath mobile is just waiting for you to make it your own. The roof was replaced 2 years ago, newer flooring, and 2 new storm doors in the sunroom are some of the updates. This unit is a 1988 but has been lovingly cared for. Pine Hill is a land lease community, and the monthly fee is \$750 which ...

| PROPERTY FEATURES       |                       |                                                         |                                                       |  |  |
|-------------------------|-----------------------|---------------------------------------------------------|-------------------------------------------------------|--|--|
| OutsideFeatures<br>Shed | ParkingGarage<br>None | OtherRooms<br>Eat In Kitchen<br>Primary BR on 1st floor | AppliancesIncluded<br>Dryer<br>Refrigerator<br>Washer |  |  |
| Heating<br>Gas-Natural  | Cooling<br>Central    | HotWater<br>Electric                                    | Water<br>Private                                      |  |  |
| Sewer<br>Private        |                       |                                                         |                                                       |  |  |