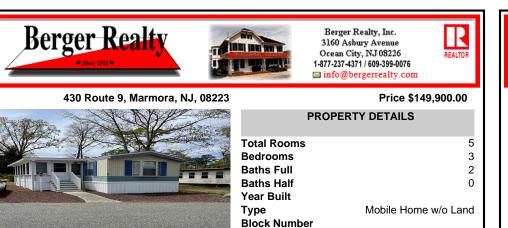

Listing #

Taxes

## COMMENTS

Here is your chance to live in the 55+ community of Pine Hill. A 3 bedroom and 2 bath mobile is just waiting for you to make it your own. The roof was replaced 2 years ago, newer flooring, and 2 new storm doors in the sunroom are some of the updates. This unit is a 1988 but has been lovingly cared for. Pine Hill is a land lease community, and the monthly fee is \$750 which ...