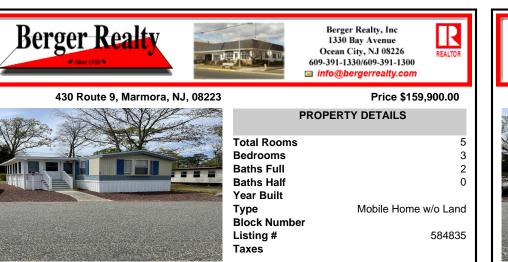

## COMMENTS

Here is your chance to live in the 55+ community of Pine Hill. A 3 bedroom and 2 bath mobile is just waiting for you to make it your own. The roof was replaced 2 years ago, newer flooring, and 2 new storm doors in the sunroom are some of the updates. This unit is a 1988 but has been lovingly cared for. Pine Hill is a land lease community, and the monthly fee is \$750 which ...

| PROPERTY FEATURES       |                       |                                                         |                                                       |  |  |
|-------------------------|-----------------------|---------------------------------------------------------|-------------------------------------------------------|--|--|
| OutsideFeatures<br>Shed | ParkingGarage<br>None | OtherRooms<br>Eat In Kitchen<br>Primary BR on 1st floor | AppliancesIncluded<br>Dryer<br>Refrigerator<br>Washer |  |  |
| Heating<br>Gas-Natural  | Cooling<br>Central    | HotWater<br>Electric                                    | Water<br>Private                                      |  |  |
| Sewer                   |                       |                                                         |                                                       |  |  |