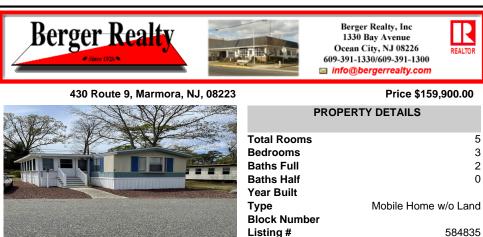

## COMMENTS

Taxes

Here is your chance to live in the 55+ community of Pine Hill. A 3 bedroom and 2 bath mobile is just waiting for you to make it your own. The roof was replaced 2 years ago, newer flooring, and 2 new storm doors in the sunroom are some of the updates. This unit is a 1988 but has been lovingly cared for. Pine Hill is a land lease community, and the monthly fee is \$750 which ...

| PROPERTY FEATURES       |                       |                                                         |                                                       |  |  |
|-------------------------|-----------------------|---------------------------------------------------------|-------------------------------------------------------|--|--|
| OutsideFeatures<br>Shed | ParkingGarage<br>None | OtherRooms<br>Eat In Kitchen<br>Primary BR on 1st floor | AppliancesIncluded<br>Dryer<br>Refrigerator<br>Washer |  |  |
| Heating<br>Gas-Natural  | Cooling<br>Central    | HotWater<br>Electric                                    | Water<br>Private                                      |  |  |
| Sewer<br>Private        |                       |                                                         |                                                       |  |  |