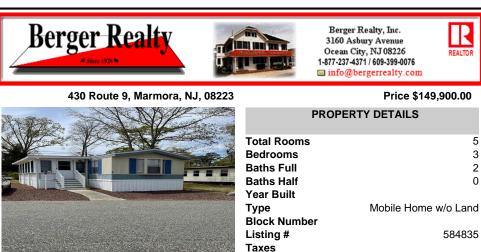

## COMMENTS

Here is your chance to live in the 55+ community of Pine Hill. A 3 bedroom and 2 bath mobile is just waiting for you to make it your own. The roof was replaced 2 years ago, newer flooring, and 2 new storm doors in the sunroom are some of the updates. This unit is a 1988 but has been lovingly cared for. Pine Hill is a land lease community, and the monthly fee is \$750 which ...

| PROPERTY FEATURES       |                       |                                                         |                                                       |  |  |
|-------------------------|-----------------------|---------------------------------------------------------|-------------------------------------------------------|--|--|
| OutsideFeatures<br>Shed | ParkingGarage<br>None | OtherRooms<br>Eat In Kitchen<br>Primary BR on 1st floor | AppliancesIncluded<br>Dryer<br>Refrigerator<br>Washer |  |  |
| Heating<br>Gas-Natural  | Cooling<br>Central    | HotWater<br>Electric                                    | Water<br>Private                                      |  |  |
| Sewer<br>Private        |                       |                                                         |                                                       |  |  |