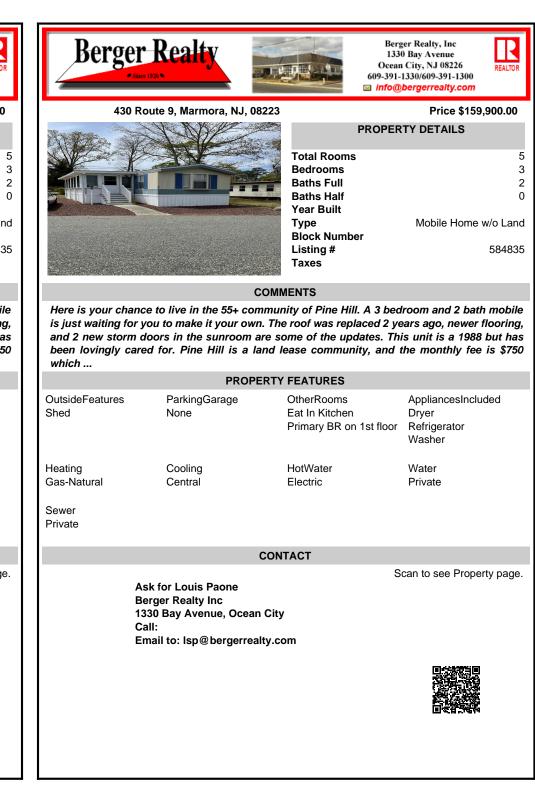

is just waiting for you to make it your own. The roof was replaced 2 years ago, newer flooring, and 2 new storm doors in the sunroom are some of the updates. This unit is a 1988 but has been lovingly cared for. Pine Hill is a land lease community, and the monthly fee is \$750 which ...