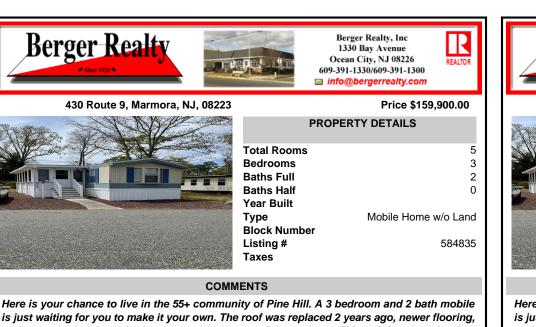

is just waiting for you to make it your own. The roof was replaced 2 years ago, newer flooring, and 2 new storm doors in the sunroom are some of the updates. This unit is a 1988 but has been lovingly cared for. Pine Hill is a land lease community, and the monthly fee is \$750 which ...