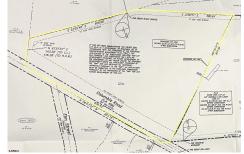

## **COMMENTS**

Discover a unique opportunity in Mullica Township, NJ 08037. This newly subdivided 11.43-acre lot on Colombia Road is your gateway to rural tranquility. Currently operating as a conifer farm, it offers valuable white pines, suitable for transplanting with a tree spade and potential resale. This property holds promise for various uses: continue farming, build a serene singl...

## COMMENTS

Discover a unique opportunity in Mullica Township, NJ 08037. This newly subdivided 11.43-acre lot on Colombia Road is your gateway to rural tranquility. Currently operating as a conifer farm, it offers valuable white pines, suitable for transplanting with a tree spade and potential resale. This property holds promise for various uses: continue farming, build a serene singl...