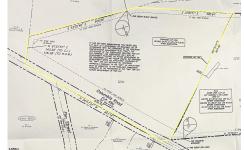

## **COMMENTS**

Discover a unique opportunity in Mullica Township, NJ 08037. This newly subdivided 11.43-acre lot on Colombia Road is your gateway to rural tranquility. Currently operating as a conifer farm, it offers valuable white pines, suitable for transplanting with a tree spade and potential resale. This property holds promise for various uses: continue farming, build a serene singl...

## COMMENTS

Discover a unique opportunity in Mullica Township, NJ 08037. This newly subdivided 11.43-acre lot on Colombia Road is your gateway to rural tranquility. Currently operating as a conifer farm, it offers valuable white pines, suitable for transplanting with a tree spade and potential resale. This property holds promise for various uses: continue farming, build a serene singl...