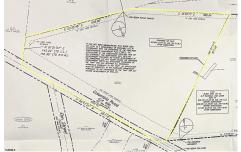

## **COMMENTS**

Discover a unique opportunity in Mullica Township, NJ 08037. This newly subdivided 11.43-acre lot on Colombia Road is your gateway to rural tranquility. Currently operating as a conifer farm, it offers valuable white pines, suitable for transplanting with a tree spade and potential resale. This property holds promise for various uses: continue farming, build a serene singl...

## COMMENTS

Discover a unique opportunity in Mullica Township, NJ 08037. This newly subdivided 11.43-acre lot on Colombia Road is your gateway to rural tranquility. Currently operating as a conifer farm, it offers valuable white pines, suitable for transplanting with a tree spade and potential resale. This property holds promise for various uses: continue farming, build a serene singl...