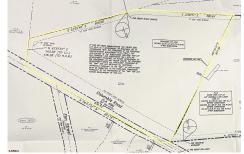

## COMMENTS

Discover a unique opportunity in Mullica Township, NJ 08037. This newly subdivided 11.43-acre lot on Colombia Road is your gateway to rural tranquility. Currently operating as a conifer farm, it offers valuable white pines, suitable for transplanting with a tree spade and potential resale. This property holds promise for various uses: continue farming, build a serene singl...