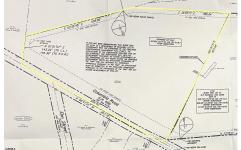

## **COMMENTS**

Discover a unique opportunity in Mullica Township, NJ 08037. This newly subdivided 11.43-acre lot on Colombia Road is your gateway to rural tranquility. Currently operating as a conifer farm, it offers valuable white pines, suitable for transplanting with a tree spade and potential resale. This property holds promise for various uses: continue farming, build a serene singl...