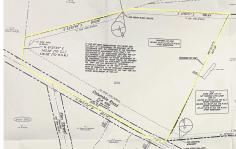

# COMMENTS

Discover a unique opportunity in Mullica Township, NJ 08037. This newly subdivided 11.43-acre lot on Colombia Road is your gateway to rural tranquility. Currently operating as a conifer farm, it offers valuable white pines, suitable for transplanting with a tree spade and potential resale. This property holds promise for various uses: continue farming, build a serene singl...