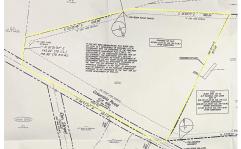

# **COMMENTS**

Discover a unique opportunity in Mullica Township, NJ 08037. This newly subdivided 11.43-acre lot on Colombia Road is your gateway to rural tranquility. Currently operating as a conifer farm, it offers valuable white pines, suitable for transplanting with a tree spade and potential resale. This property holds promise for various uses: continue farming, build a serene singl...