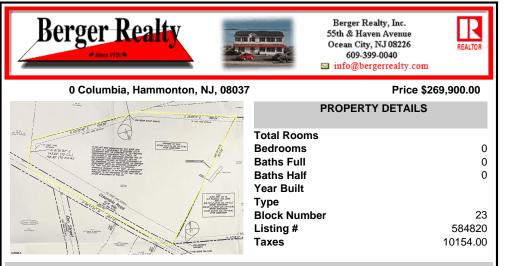

## COMMENTS

Discover a unique opportunity in Mullica Township, NJ 08037. This newly subdivided 11.43-acre lot on Colombia Road is your gateway to rural tranquility. Currently operating as a conifer farm, it offers valuable white pines, suitable for transplanting with a tree spade and potential resale. This property holds promise for various uses: continue farming, build a serene singl ...