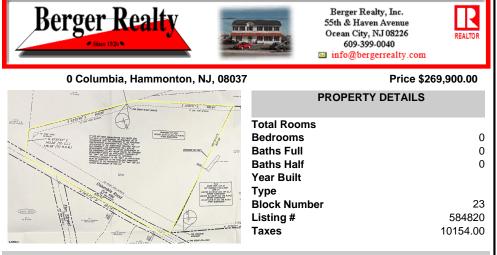

## COMMENTS

Discover a unique opportunity in Mullica Township, NJ 08037. This newly subdivided 11.43-acre lot on Colombia Road is your gateway to rural tranquility. Currently operating as a conifer farm, it offers valuable white pines, suitable for transplanting with a tree spade and potential resale. This property holds promise for various uses: continue farming, build a serene sinal...