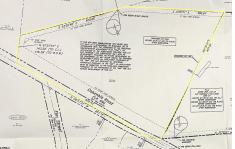

## **COMMENTS**

Discover a unique opportunity in Mullica Township, NJ 08037. This newly subdivided 11.43-acre lot on Colombia Road is your gateway to rural tranquility. Currently operating as a conifer farm, it offers valuable white pines, suitable for transplanting with a tree spade and potential resale. This property holds promise for various uses: continue farming, build a serene singl...

## COMMENTS

Discover a unique opportunity in Mullica Township, NJ 08037. This newly subdivided 11.43-acre lot on Colombia Road is your gateway to rural tranquility. Currently operating as a conifer farm, it offers valuable white pines, suitable for transplanting with a tree spade and potential resale. This property holds promise for various uses: continue farming, build a serene singl...