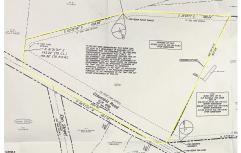

## **COMMENTS**

Discover a unique opportunity in Mullica Township, NJ 08037. This newly subdivided 11.43-acre lot on Colombia Road is your gateway to rural tranquility. Currently operating as a conifer farm, it offers valuable white pines, suitable for transplanting with a tree spade and potential resale. This property holds promise for various uses: continue farming, build a serene singl...

## COMMENTS

Discover a unique opportunity in Mullica Township, NJ 08037. This newly subdivided 11.43-acre lot on Colombia Road is your gateway to rural tranquility. Currently operating as a conifer farm, it offers valuable white pines, suitable for transplanting with a tree spade and potential resale. This property holds promise for various uses: continue farming, build a serene singl...