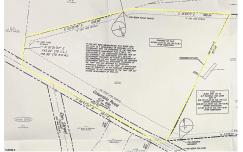

#### 0 Columbia, Hammonton, NJ, 08037

## **COMMENTS**

Discover a unique opportunity in Mullica Township, NJ 08037. This newly subdivided 11.43-acre lot on Colombia Road is your gateway to rural tranquility. Currently operating as a conifer farm, it offers valuable white pines, suitable for transplanting with a tree spade and potential resale. This property holds promise for various uses: continue farming, build a serene singl...