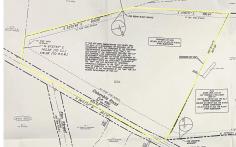

#### 0 Columbia, Hammonton, NJ, 08037

## **COMMENTS**

Discover a unique opportunity in Mullica Township, NJ 08037. This newly subdivided 11.43-acre lot on Colombia Road is your gateway to rural tranquility. Currently operating as a conifer farm, it offers valuable white pines, suitable for transplanting with a tree spade and potential resale. This property holds promise for various uses: continue farming, build a serene singl...

## COMMENTS

Discover a unique opportunity in Mullica Township, NJ 08037. This newly subdivided 11.43-acre lot on Colombia Road is your gateway to rural tranquility. Currently operating as a conifer farm, it offers valuable white pines, suitable for transplanting with a tree spade and potential resale. This property holds promise for various uses: continue farming, build a serene singl...