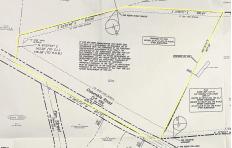

# **COMMENTS**

Discover a unique opportunity in Mullica Township, NJ 08037. This newly subdivided 11.43-acre lot on Colombia Road is your gateway to rural tranquility. Currently operating as a conifer farm, it offers valuable white pines, suitable for transplanting with a tree spade and potential resale. This property holds promise for various uses: continue farming, build a serene singl...

# COMMENTS

Discover a unique opportunity in Mullica Township, NJ 08037. This newly subdivided 11.43-acre lot on Colombia Road is your gateway to rural tranquility. Currently operating as a conifer farm, it offers valuable white pines, suitable for transplanting with a tree spade and potential resale. This property holds promise for various uses: continue farming, build a serene singl...