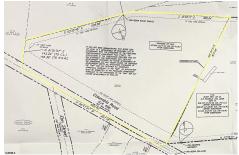

# **COMMENTS**

Discover a unique opportunity in Mullica Township, NJ 08037. This newly subdivided 11.43-acre lot on Colombia Road is your gateway to rural tranquility. Currently operating as a conifer farm, it offers valuable white pines, suitable for transplanting with a tree spade and potential resale. This property holds promise for various uses: continue farming, build a serene singl...

# COMMENTS

Discover a unique opportunity in Mullica Township, NJ 08037. This newly subdivided 11.43-acre lot on Colombia Road is your gateway to rural tranquility. Currently operating as a conifer farm, it offers valuable white pines, suitable for transplanting with a tree spade and potential resale. This property holds promise for various uses: continue farming, build a serene singl...