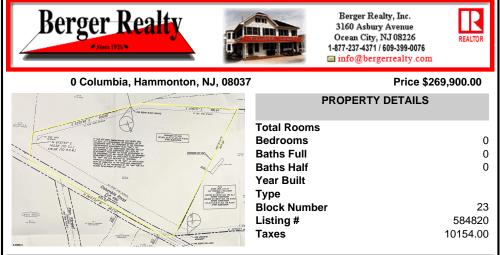

COMMENTS

Discover a unique opportunity in Mullica Township, NJ 08037. This newly subdivided 11.43-acre lot on Colombia Road is your gateway to rural tranquility. Currently operating as a conifer farm, it offers valuable white pines, suitable for transplanting with a tree spade and potential resale. This property holds promise for various uses: continue farming, build a serene singl...

## COMMENTS

Discover a unique opportunity in Mullica Township, NJ 08037. This newly subdivided 11.43-acre lot on Colombia Road is your gateway to rural tranquility. Currently operating as a conifer farm, it offers valuable white pines, suitable for transplanting with a tree spade and potential resale. This property holds promise for various uses: continue farming, build a serene singl...