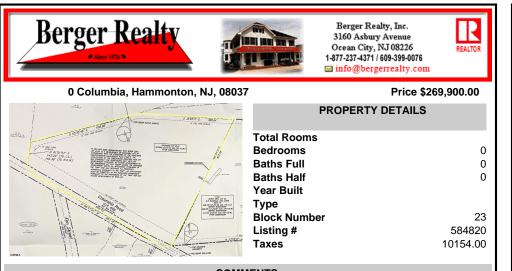

COMMENTS

Discover a unique opportunity in Mullica Township, NJ 08037. This newly subdivided 11.43-acre lot on Colombia Road is your gateway to rural tranquility. Currently operating as a conifer farm, it offers valuable white pines, suitable for transplanting with a tree spade and potential resale. This property holds promise for various uses: continue farming, build a serene singl...

## COMMENTS

Discover a unique opportunity in Mullica Township, NJ 08037. This newly subdivided 11.43-acre lot on Colombia Road is your gateway to rural tranquility. Currently operating as a conifer farm, it offers valuable white pines, suitable for transplanting with a tree spade and potential resale. This property holds promise for various uses: continue farming, build a serene singl...