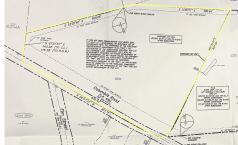

## **COMMENTS**

Discover a unique opportunity in Mullica Township, NJ 08037. This newly subdivided 11.43-acre lot on Colombia Road is your gateway to rural tranquility. Currently operating as a conifer farm, it offers valuable white pines, suitable for transplanting with a tree spade and potential resale. This property holds promise for various uses: continue farming, build a serene singl...

## COMMENTS

Discover a unique opportunity in Mullica Township, NJ 08037. This newly subdivided 11.43-acre lot on Colombia Road is your gateway to rural tranquility. Currently operating as a conifer farm, it offers valuable white pines, suitable for transplanting with a tree spade and potential resale. This property holds promise for various uses: continue farming, build a serene singl...