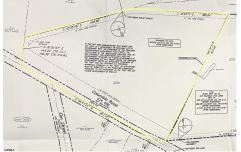

## **COMMENTS**

Discover a unique opportunity in Mullica Township, NJ 08037. This newly subdivided 11.43-acre lot on Colombia Road is your gateway to rural tranquility. Currently operating as a conifer farm, it offers valuable white pines, suitable for transplanting with a tree spade and potential resale. This property holds promise for various uses: continue farming, build a serene singl...

## COMMENTS

Discover a unique opportunity in Mullica Township, NJ 08037. This newly subdivided 11.43-acre lot on Colombia Road is your gateway to rural tranquility. Currently operating as a conifer farm, it offers valuable white pines, suitable for transplanting with a tree spade and potential resale. This property holds promise for various uses: continue farming, build a serene singl...