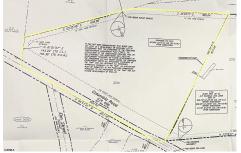

## **COMMENTS**

Discover a unique opportunity in Mullica Township, NJ 08037. This newly subdivided 11.43-acre lot on Colombia Road is your gateway to rural tranquility. Currently operating as a conifer farm, it offers valuable white pines, suitable for transplanting with a tree spade and potential resale. This property holds promise for various uses: continue farming, build a serene singl...

## COMMENTS

Discover a unique opportunity in Mullica Township, NJ 08037. This newly subdivided 11.43-acre lot on Colombia Road is your gateway to rural tranquility. Currently operating as a conifer farm, it offers valuable white pines, suitable for transplanting with a tree spade and potential resale. This property holds promise for various uses: continue farming, build a serene singl...