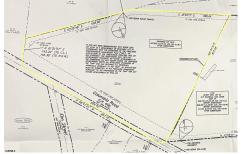

## **COMMENTS**

Discover a unique opportunity in Mullica Township, NJ 08037. This newly subdivided 11.43-acre lot on Colombia Road is your gateway to rural tranquility. Currently operating as a conifer farm, it offers valuable white pines, suitable for transplanting with a tree spade and potential resale. This property holds promise for various uses: continue farming, build a serene singl...

# COMMENTS

Discover a unique opportunity in Mullica Township, NJ 08037. This newly subdivided 11.43-acre lot on Colombia Road is your gateway to rural tranquility. Currently operating as a conifer farm, it offers valuable white pines, suitable for transplanting with a tree spade and potential resale. This property holds promise for various uses: continue farming, build a serene singl...