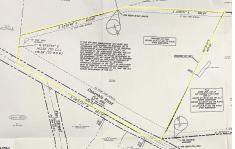

## **COMMENTS**

Discover a unique opportunity in Mullica Township, NJ 08037. This newly subdivided 11.43-acre lot on Colombia Road is your gateway to rural tranquility. Currently operating as a conifer farm, it offers valuable white pines, suitable for transplanting with a tree spade and potential resale. This property holds promise for various uses: continue farming, build a serene singl...

# COMMENTS

Discover a unique opportunity in Mullica Township, NJ 08037. This newly subdivided 11.43-acre lot on Colombia Road is your gateway to rural tranquility. Currently operating as a conifer farm, it offers valuable white pines, suitable for transplanting with a tree spade and potential resale. This property holds promise for various uses: continue farming, build a serene singl...