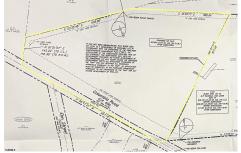

# **COMMENTS**

Discover a unique opportunity in Mullica Township, NJ 08037. This newly subdivided 11.43-acre lot on Colombia Road is your gateway to rural tranquility. Currently operating as a conifer farm, it offers valuable white pines, suitable for transplanting with a tree spade and potential resale. This property holds promise for various uses: continue farming, build a serene singl...

# COMMENTS

Discover a unique opportunity in Mullica Township, NJ 08037. This newly subdivided 11.43-acre lot on Colombia Road is your gateway to rural tranquility. Currently operating as a conifer farm, it offers valuable white pines, suitable for transplanting with a tree spade and potential resale. This property holds promise for various uses: continue farming, build a serene singl...